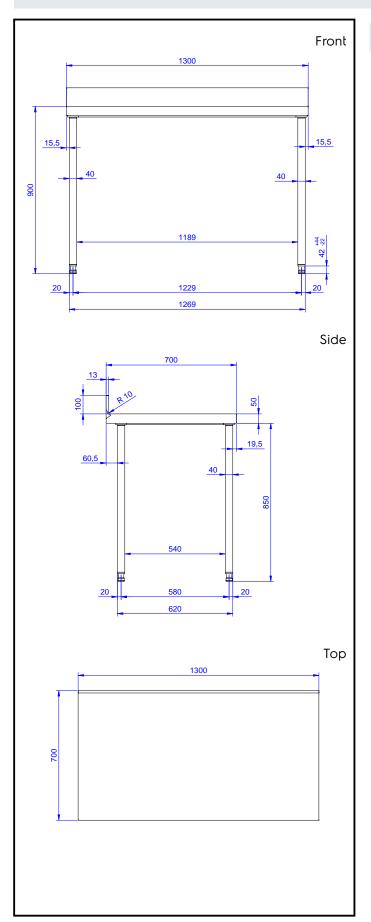

# **Key Information:**

External dimensions, Width:

133233 (TG1310N) 1300 mm

External dimensions, Depth: 700 mm

External dimensions, Height: 1000 mm

Upstand Dimensions, Depth: 13 mm

Upstand Dimensions, Radius: R=8

Worktop thickness: 50 mm

Net weight: 33.15 kg

Standard Preparation 1300 mm Work Table with Upstand